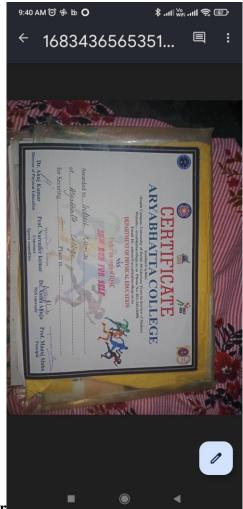

|                                |



1. Abheesht srivastava



2. Tanmay tiwari



3. Rushda Haneef



4. Ananya gupta

## 5. Abdul ajiz



6. Garima Jain



7. Ananya Jain



8. Rajat Yadav



9. Vinay katiyar



10. Bhavya luthra



11. Aryaman pratap singh







12. Monika13. Ishika chaudhary



14. Divyanshi dobriyal

## **AWARDS/ RECOGNITIONS**

| S. No. | Awards/ Recognitions |
|--------|----------------------|
| 1      | Indresh kumar        |
| 2      | Ananya jain          |
| 3      | Simran suhag         |
| 4      | Kaustubh pandey      |
| 5      | Khushi tiwari        |
| 6      | Arpita parashar      |
| 7      | Jigyasa khanna       |
| 8      | Rushda haneef        |
| 9      | Garima Jain          |
| 10     | Shreya sarthi        |
| 11     | Nityamani brahma     |



1. Indresh kumar



- 2. Ananaya jain
- 3. Simran suhag
- 4. Kaustubh pandey



- 5. Khushi tiwari
- 6. Arpita parashar



7. Jigyasa khanna



- 8. Rushda haneef
- 9. Garima jain



### 10. Shreya sarthi



11. Nityamani brahma





12- Farjan Khan 🗖

## EXAM APPEARED

| S. No. | Exam<br>Appeared |  |  |  |  |
|--------|------------------|--|--|--|--|
| 1      | Ajit Roy         |  |  |  |  |
| 2      | Uganta kumara    |  |  |  |  |



| 44 PM 🔞                                                                                                                                   | i 🔺 🛆 (                                                                                                                                                                    | \$ all ₩Fi all 📚 🚳