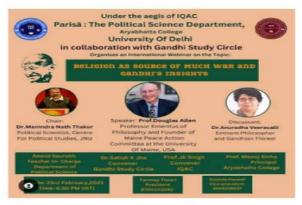

#### **Open House Discussion**

PARISĀ, the Political Science Society held its first open house discussion on the topic "Does EWS Quota Violate the Basic Structure of the Constitution?".

The event took place on November 21, 2022. A number of students attended the event and brainstormed on the provided theme, adding various nuances to the evolving discussion.