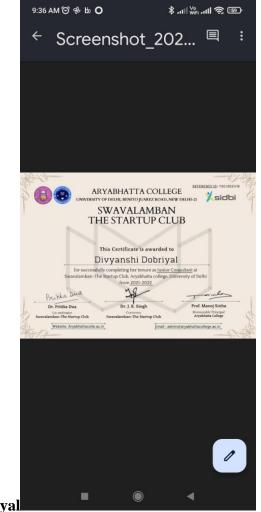

|
| 8      | Rajat yadav                    |
| 9      | Vinay katiyar                  |
| 1      | Bhavya luthra                  |
| 0      |                                |
| 1      | Monika                         |
| 1      |                                |
| 1      | Aryaman pratap singh           |
| 2      |                                |
| 1      | Ishika Chaudhary               |
| 3      |                                |
| 1      | Divyanshi dobriyal             |
| 4      |                                |



1. Abheesht srivastava



2. Tanmay tiwari



3. Rushda Haneef



4. Ananya gupta

## 5. Abdul ajiz



6. Garima Jain



7. Ananya Jain



8. Rajat Yadav



9. Vinay katiyar



10. Bhavya luthra



11. Aryaman pratap singh







12. Monika13. Ishika chaudhary



14. Divyanshi dobriyal

## **AWARDS/ RECOGNITIONS**

| S. No. | Awards/ Recognitions |
|--------|----------------------|
| 1      | Indresh kumar        |
| 2      | Ananya jain          |
| 3      | Simran suhag         |
| 4      | Kaustubh pandey      |
| 5      | Khushi tiwari        |
| 6      | Arpita parashar      |
| 7      | Jigyasa khanna       |
| 8      | Rushda haneef        |
| 9      | Garima Jain          |
| 10     | Shreya sarthi        |
| 11     | Nityamani brahma     |



1. Indresh kumar



- 2. Ananaya jain
- 3. Simran suhag
- 4. Kaustubh pandey



- 5. Khushi tiwari
- 6. Arpita parashar



7. Jigyasa khanna



- 8. Rushda haneef
- 9. Garima jain



### 10. Shreya sarthi



11. Nityamani brahma





12- Farjan Khan 🗖

## EXAM APPEARED

| S. No. | Exam<br>Appeared |