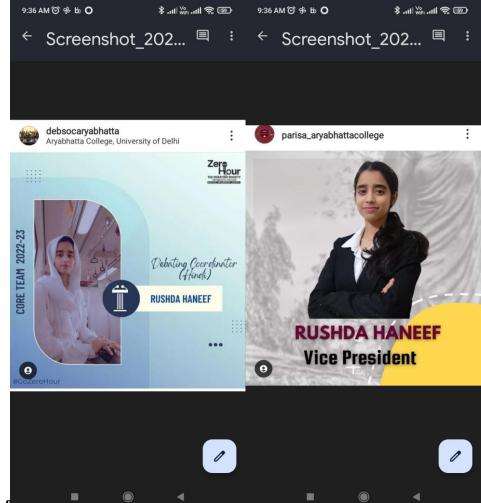

|
| 3      | Rushda haneef                  |
| 4      | Ananya gupta                   |
| 5      | Abdul ajiz                     |
| 6      | Garima jain                    |
| 7      | Ananya jain                    |
| 8      | Rajat yadav                    |
| 9      | Vinay katiyar                  |
| 1      | Bhavya luthra                  |
| 0      |                                |
| 1      | Monika                         |
| 1      |                                |
| 1      | Aryaman pratap singh           |
| 2      |                                |
| 1      | Ishika Chaudhary               |
| 3      |                                |
| 1      | Divyanshi dobriyal             |
| 4      |                                |



1. Abheesht srivastava



2. Tanmay tiwari



3. Rushda Haneef



4. Ananya gupta

## 5. Abdul ajiz



6. Garima Jain



7. Ananya Jain



8. Rajat Yadav



9. Vinay katiyar



10. Bhavya luthra



11. Aryaman pratap singh







12. Monika13. Ishika chaudhary



14. Divyanshi dobriyal

## **AWARDS/ RECOGNITIONS**

| S. No. | Awards/ Recognitions |
|--------|----------------------|
| 1      | Indresh kumar        |
| 2      | Ananya jain          |
| 3      | Simran suhag         |
| 4      | Kaustubh pandey      |
| 5      | Khushi tiwari        |
| 6      | Arpita parashar      |
| 7      | Jigyasa khanna       |
| 8      | Rushda haneef        |
| 9      | Garima Jain          |
| 10     | Shreya sarthi        |
| 11     | Nityamani brahma     |



1. Indresh kumar



- 2. Ananaya jain
- 3. Simran suhag
- 4. Kaustubh pandey



-